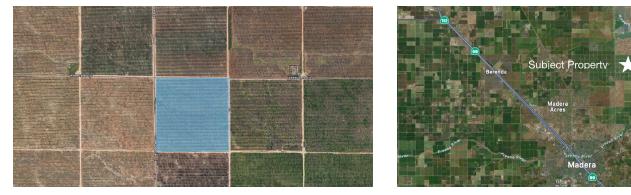

#### LOCATION

The subject property is located on the south east corner of Avenue 20 1/2 and Road 29 in the Pacific Lighting district of Madera, CA.