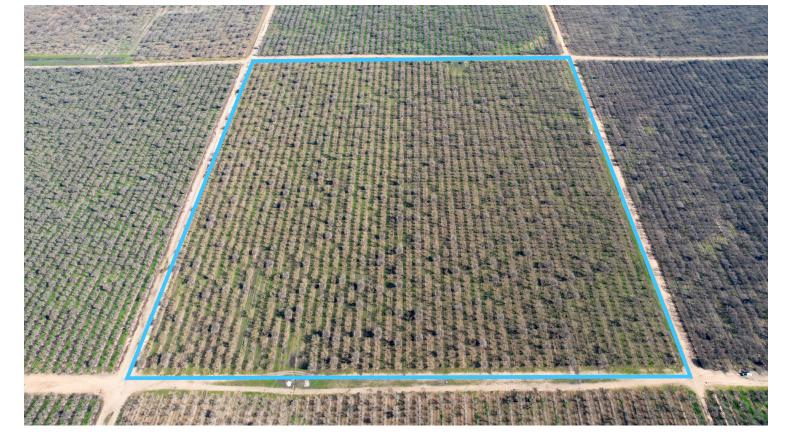

#### LOCATION

The subject property is located on the south east corner of Avenue 20 1/2 and Road 29 in the Pacific Lighting district of Madera, CA.

#### DESCRIPTION

This opportunity is 40.1 +/- acres of pistachios on 1 parcel.

PARCEL #'S Madera County APN: 031-111-017

**ZONING** ARV - 20 Exclusive Agriculture (20 Acre Minimum Parcel)

#### CROPS

Approximately 40.1 acres of Kerman pistachios on Atlantica rootstock planted in the 1970's. The tree spacing is 24' X 12'. The orchard is professionally managed. The trees are drip irrigated with district water.