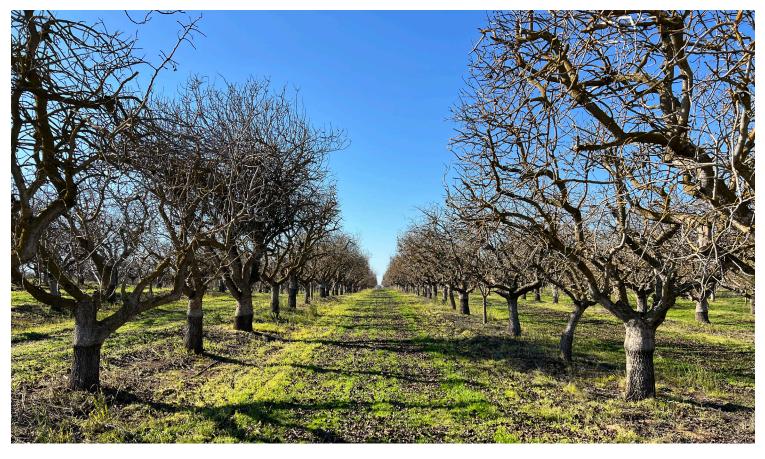

#### CROPS

Approximately 40.1 acres of Kerman pistachios on Atlantica rootstock planted in the 1970's. The tree spacing is 24' X 12'. The orchard is professionally managed. The trees are drip irrigated with district water.