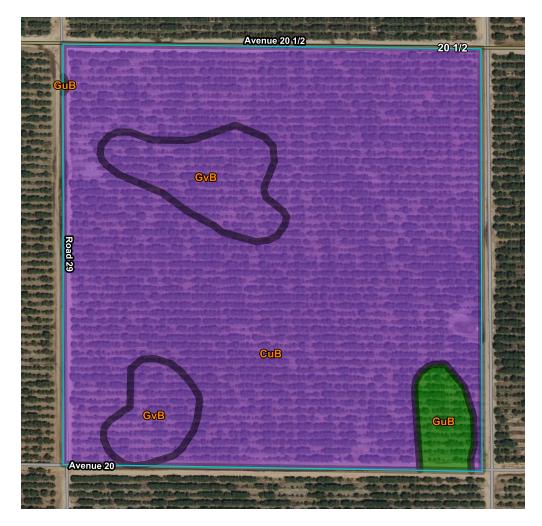

#### SOIL

According to USDA California Revised Storie Index, mostly grade 3 soils with some grade 1 soils; see soils map for description.

#### **SOILS MAP**

### **CALIFORNIA REVISED STORIE INDEX (CA)**

| Map unit symbol       | Map unit name                                                                                      | Rating              | Component name<br>(percent) | Acres in AOI | Percent of AOI |
|-----------------------|----------------------------------------------------------------------------------------------------|---------------------|-----------------------------|--------------|----------------|
| CuB                   | Cometa sandy<br>loams, 3 to 8<br>percent slopes                                                    | Grade 3 - Fair      | Cometa (85%)                | 33.8         | 85.8%          |
| GuB                   | Greenfield sandy<br>loam, 3 to 8<br>percent slopes                                                 | Grade 1 - Excellent | Greenfield (85%)            | 1.2          | 3.1%           |
| GvB                   | Greenfield sandy<br>loam, moderately<br>deep and deep<br>over hardpan, 3<br>to 8 percent<br>slopes | Grade 3 - Fair      | Greenfield (85%)            | 4.4          | 11.1%          |
| Totals for Area of Ir | nterest                                                                                            | 39.4                | 100.0%                      |              |                |