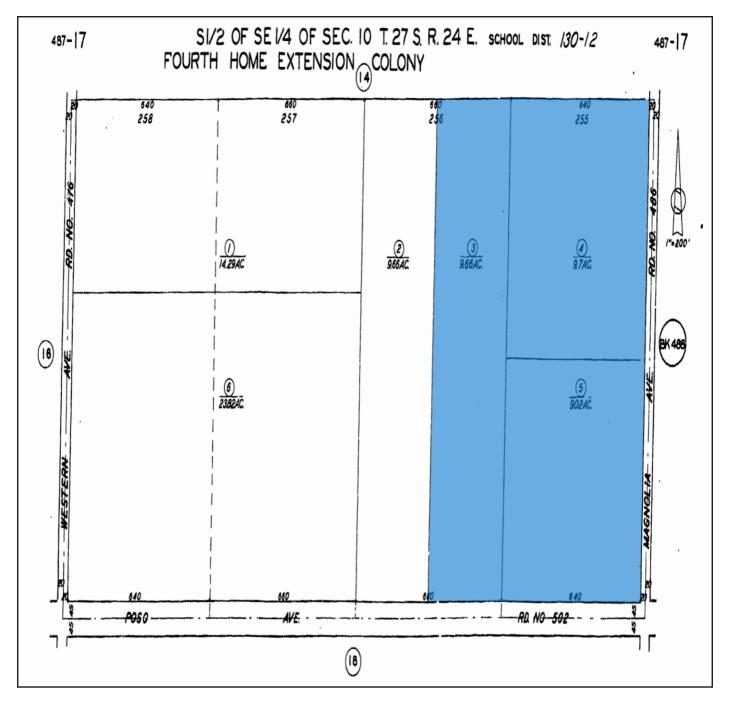

#### PARCEL #'S

Kern County APNs 487-170-03, 487-170-04, and 487-170-05

### **ASSESSORS MAP**