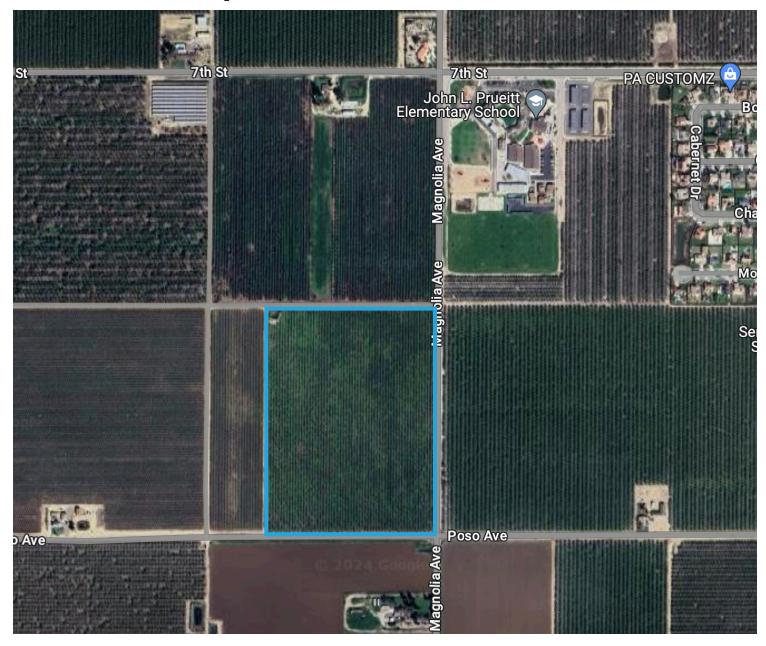

#### LOCATION

The subject property is located at approximately 28460 Poso Drive, Wasco, CA 93280 at the NWC of Poso Dr. and Magnolia Ave.

#### DESCRIPTION

This opportunity is 28.38 +/- acres on three parcels, with old cherries that are due for removal or redevelopment. The property has 2 sources of water; well water from an ag well, and Contract Water from Shafter Wasco Irrigation District. The property is located adjacent to the Wasco City Limits and catty corner from John L. Prueitt Elementary School. The Wasco Union High School District just purchased the property directly north of the subject property.

#### PARCEL #'S

Kern County APNs 487-170-03, 487-170-04, and 487-170-05