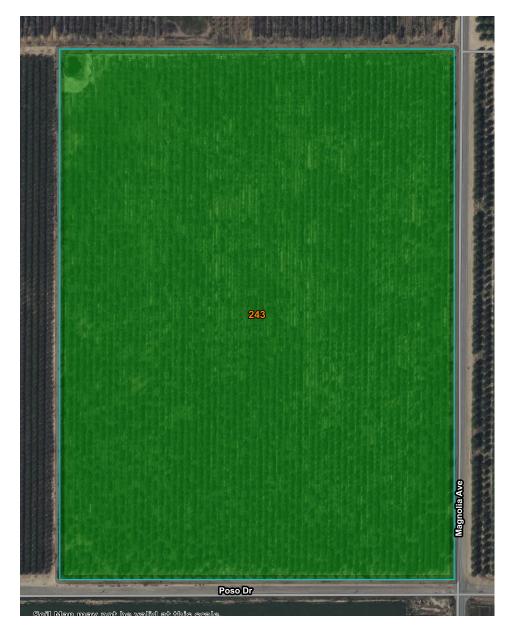

### HOEKSTRA & ASSOCIATES, INC. FARMLAND, COMMERCIAL, RESIDENTIAL REAL ESTATE

**SOILS MAP** 

### CALIFORNIA REVISED STORIE INDEX (CA)

| Map unit symbol             | Map unit name    | Rating              | Component name<br>(percent) | Acres in AOI | Percent of AOI |
|-----------------------------|------------------|---------------------|-----------------------------|--------------|----------------|
| 243                         | Wasco sandy loam | Grade 1 - Excellent | Wasco (85%)                 | 28.7         | 100.0%         |
| Totals for Area of Interest |                  |                     |                             | 28.7         | 100.0%         |