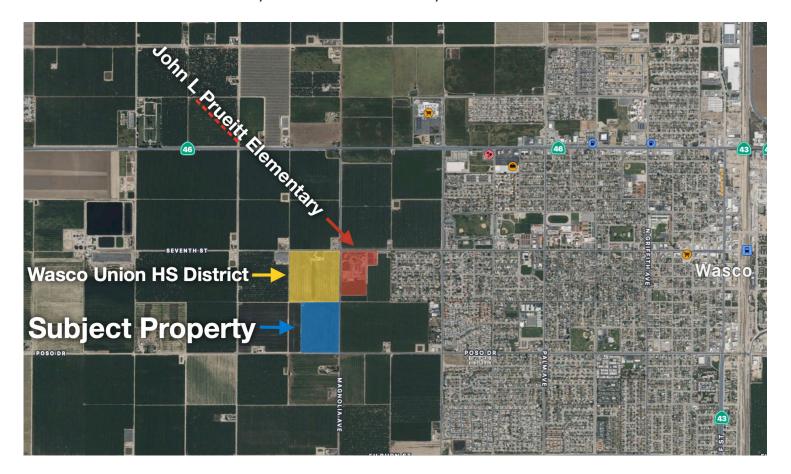

#### LOCATION

The subject property is located at approximately 28460 Poso Drive, Wasco, CA 93280 at the NWC of Poso Dr. and Magnolia Ave.

#### DESCRIPTION

This opportunity is 28.38 +/- acres on three parcels, with old cherries that are due for removal or redevelopment. The property has 2 sources of water; well water from an ag well, and Contract Water from Shafter Wasco Irrigation District. The property is located adjacent to the Wasco City Limits and catty corner from John L. Prueitt Elementary School. The Wasco Union High School District just purchased the property directly north of the subject property.