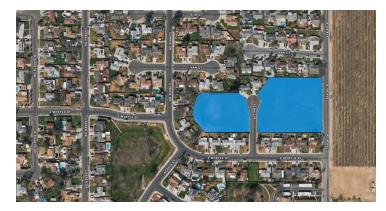

#### DESCRIPTION

Potential for Multi-unit development. This opportunity is 2 open lots ready for development situated in a cul-de-sac in the Hye Park subdivision of Hanford. The subject property is located within the Hanford city limits and is zoned residential with many options for development. Lot 101 is 1.4+/- acres located on the west side of Kenn Cir and Lot 102 is 2.31+/acres located on the east side of Kenn Cir. These parcels are adjacent to single family residence and 9 1/4 avenue.

#### PARCEL #'S

Kings County APN's: 014-472-001 & 014-473-006