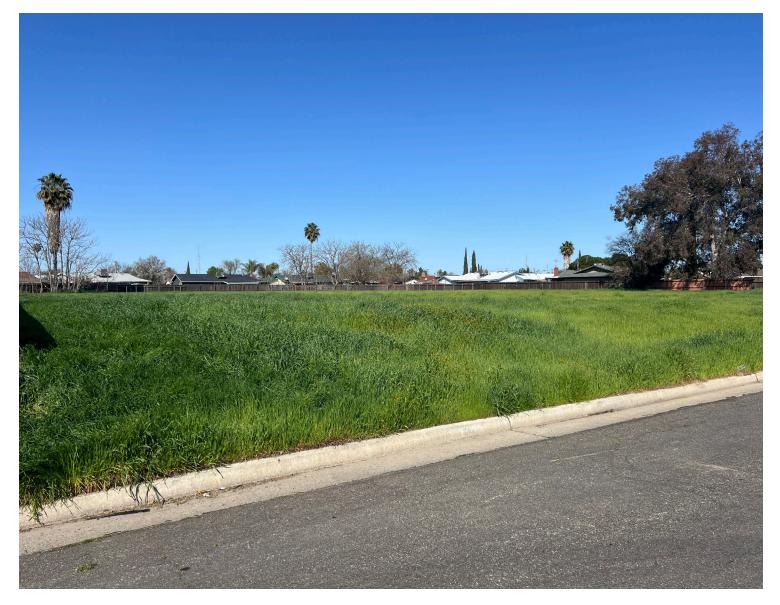

#### DESCRIPTION

Potential for Multi-unit development. This opportunity is 2 open lots ready for development situated in a cul-de-sac in the Hye Park subdivision of Hanford. The subject property is located within the Hanford city limits and is zoned residential with many options for development. Lot 101 is 1.4+/- acres located on the west side of Kenn Cir and Lot 102 is 2.31+/acres located on the east side of Kenn Cir. These parcels are adjacent to single family residence and 9 1/4 avenue.