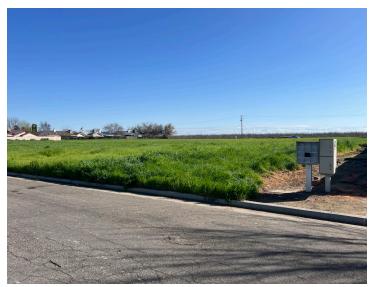

#### LOCATION

Kenn Circle, Hanford CA 93230

#### DESCRIPTION

Potential for Multi-unit development. This opportunity is 2 open lots ready for development situated in a cul-de-sac in the Hye Park subdivision of Hanford. The subject property is located within the Hanford city limits and is zoned residential with many options for development. Lot 101 is 1.4+/- acres located on the west side of Kenn Cir and Lot 102 is 2.31+/acres located on the east side of Kenn Cir. These parcels are adjacent to single family residence and 9 1/4 avenue.