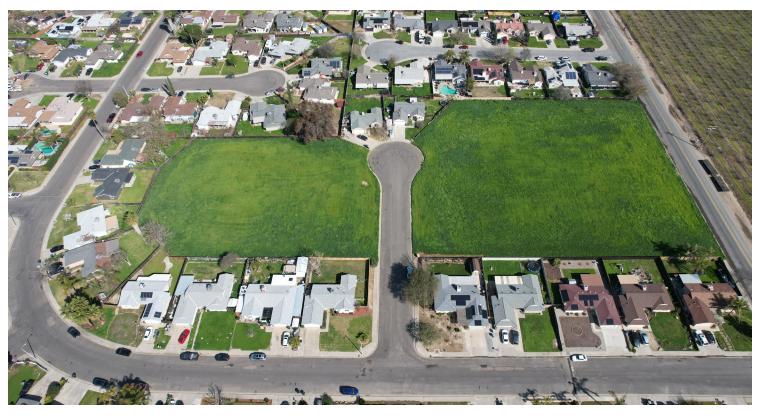

#### DESCRIPTION

Potential for Multi-unit development. This opportunity is 2 open lots ready for development situated in a cul-de-sac in the Hye Park subdivision of Hanford. The subject property is located within the Hanford city limits and is zoned residential with many options for development. Lot 101 is 1.4+/- acres located on the west side of Kenn Cir and Lot 102 is 2.31+/acres located on the east side of Kenn Cir. These parcels are adjacent to single family residence and 9 1/4 avenue.

#### PARCEL #'S

Kings County APN's: 014-472-001 & 014-473-006

#### ZONING

R-L-5: Residential Use