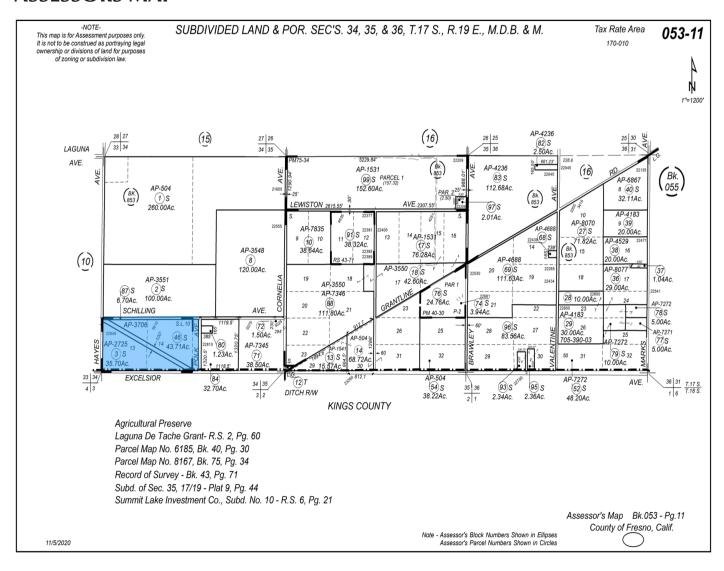

#### PARCEL #'S

**Fresno County** APN's 053-110-03s, 46s, & 87s & 053-100-43s, 45s, 51s, 61, & 62

Kings County APN's 004-040-001, 002 and 025

#### **ASSESSORS MAP**

#### ASSESSORS MAP