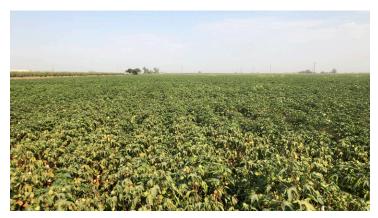

#### **DESCRIPTION**

This opportunity is 513.91+/- acres on 11 parcels with approximately 206.26+/- acres of Pima Cotton and 307.65+/- acres of Alfalfa. The Fresno Slough runs along the West end of the ranch and S Polk Avenue runs along the East edge. Suitable for permanent crop plantings.

#### **CROPS**

Approximately 206.26 acres of Pima Cotton and 307.65 acres of Alfalfa. This ranch has historically been farmed to row crops.