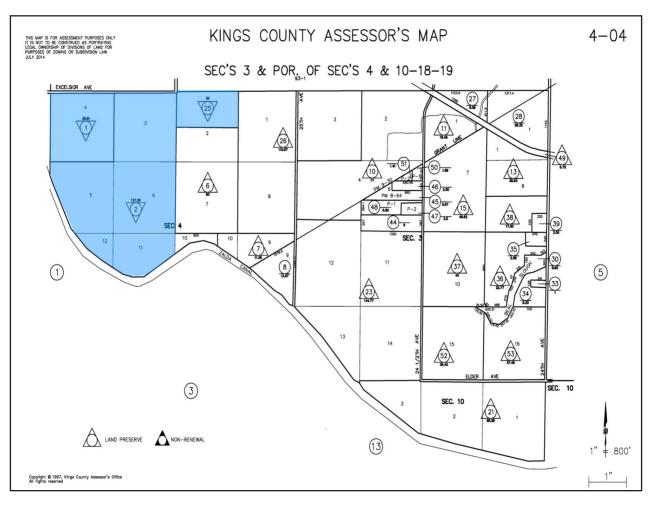

|
|                                                                         | Grangeville fine sandy loam, saline-alkali, partially d rained Water | Grangeville fine sandy loam, saline-alkali, partially d rained  Water Not Applicable for Storie Index | Grangeville fine sandy loam, saline-alkali, partially d rained  Water  Not Applicable for Storie Index  (percent)  Grangeville (85%)  Grangeville (85%)  Water (100%) | Grangeville fine sandy loam, saline-alkali, partially d rained  Water  Not Applicable for Storie Index  Not Applicable for Storie Index  Not Applicable for Storie Index  Not Applicable for Storie Index |



#### **ASSESSORS MAP**







#### ASSESSORS MAP