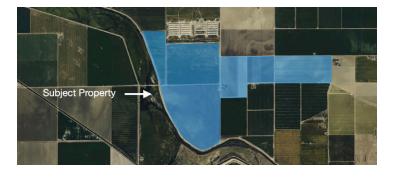

#### **LOCATION**

The subject property is located at West Excelsior & South Bryan Avenue, 25415 South Bryan Avenue, Riverdale CA, 93656

#### **DESCRIPTION**

This opportunity is 513.91+/- acres on 11 parcels with approximately 206.26+/- acres of Pima Cotton and 307.65+/- acres of Alfalfa. The Fresno Slough runs along the West end of the ranch and S Polk Avenue runs along the East edge. Suitable for permanent crop plantings.