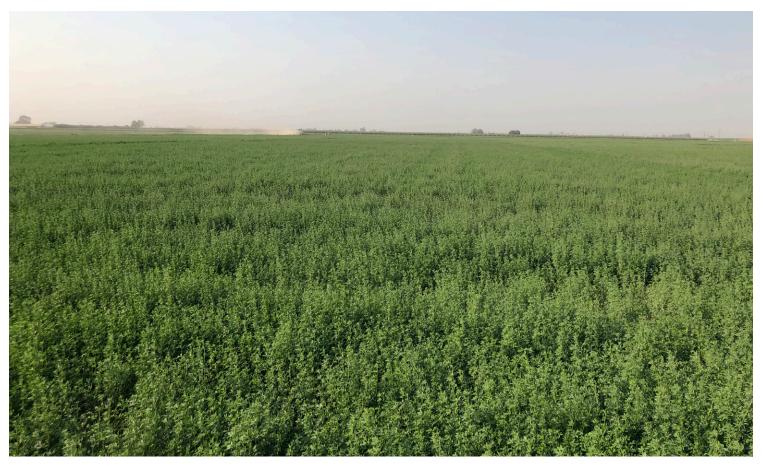

#### **DESCRIPTION**

This opportunity is 513.91+/- acres on 11 parcels with approximately 206.26+/- acres of Pima Cotton and 307.65+/- acres of Alfalfa. The Fresno Slough runs along the West end of the ranch and S Polk Avenue runs along the East edge. Suitable for permanent crop plantings.

#### **CROPS**

Approximately 206.26 acres of Pima Cotton and 307.65 acres of Alfalfa. This ranch has historically been farmed to row crops.