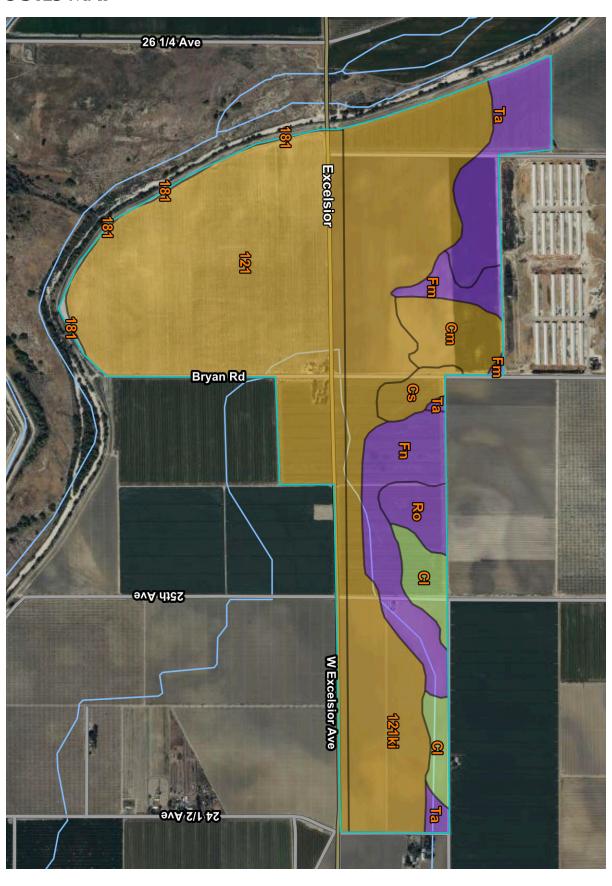

### **SOILS MAP**

### **CALIFORNIA REVISED STORIE INDEX (CA)**

| Manit ab.al           | Man unit name                                                          | Detina         | Commonant mama           | Acres in AOI | Damant of AOI  |
|-----------------------|------------------------------------------------------------------------|----------------|--------------------------|--------------|----------------|
| Map unit symbol       | Map unit name                                                          | Rating         | Component name (percent) | Acres in AOI | Percent of AOI |
| 121ki                 | Grangeville fine<br>sandy loam,<br>saline-alkali,<br>partially drained | Grade 4 - Poor | Grangeville (85%)        | 158.9        | 30.5%          |
| CI                    | Chino sandy loam                                                       | Grade 2 - Good | Chino (85%)              | 18.7         | 3.6%           |
| Cm                    | Chino sandy loam, saline-alkali                                        | Grade 4 - Poor | Chino (85%)              | 20.9         | 4.0%           |
| Cs                    | Chino loam, saline-<br>alkali                                          | Grade 4 - Poor | Chino (85%)              | 8.7          | 1.7%           |
| Fm                    | Foster sandy loam                                                      | Grade 3 - Fair | Foster (85%)             | 9.9          | 1.9%           |
| Fn                    | Foster loam                                                            | Grade 3 - Fair | Foster (85%)             | 39.0         | 7.5%           |
| Ro                    | Rossi fine sandy<br>loam                                               | Grade 3 - Fair | Rossi (85%)              | 11.3         | 2.2%           |
| Та                    | Temple loam                                                            | Grade 3 - Fair | Temple (85%)             | 37.8         | 7.3%           |
| Subtotals for Soil S  | Survey Area                                                            | 305.3          | 58.7%                    |              |                |
| Totals for Area of Ir | nterest                                                                | 520.6          | 100.0%                   |              |                |

| Map unit name                                                           | Rating                                                               | Component name (percent)                                                                              | Acres in AOI                                                                                                                                                          | Percent of AOI                                                                                                                                                                                            |
|-------------------------------------------------------------------------|----------------------------------------------------------------------|-------------------------------------------------------------------------------------------------------|-----------------------------------------------------------------------------------------------------------------------------------------------------------------------|-----------------------------------------------------------------------------------------------------------------------------------------------------------------------------------------------------------|
| Grangeville fine<br>sandy loam,<br>saline-alkali,<br>partially d rained | Grade 4 - Poor                                                       | Grangeville (85%)                                                                                     | 213.2                                                                                                                                                                 | 41.0%                                                                                                                                                                                                     |
| Water                                                                   | Not Applicable for<br>Storie Index                                   | Water (100%)                                                                                          | 2.1                                                                                                                                                                   | 0.4%                                                                                                                                                                                                      |
| urvey Area                                                              | 215.2                                                                | 41.3%                                                                                                 |                                                                                                                                                                       |                                                                                                                                                                                                           |
| terest                                                                  | 520.6                                                                | 100.0%                                                                                                |                                                                                                                                                                       |                                                                                                                                                                                                           |
|                                                                         | Grangeville fine sandy loam, saline-alkali, partially d rained Water | Grangeville fine sandy loam, saline-alkali, partially d rained  Water Not Applicable for Storie Index | Grangeville fine sandy loam, saline-alkali, partially d rained  Water  Not Applicable for Storie Index  (percent)  Grangeville (85%)  Grangeville (85%)  Water (100%) | Grangeville fine sandy loam, saline-alkali, partially d rained  Water  Not Applicable for Storie Index  Not Applicable for Storie Index  Not Applicable for Storie Index  Not Applicable for Storie Index |