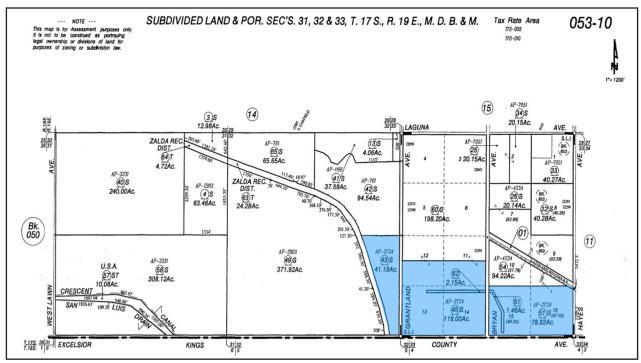

|
|                                                                         | Grangeville fine sandy loam, saline-alkali, partially d rained Water | Grangeville fine sandy loam, saline-alkali, partially d rained  Water Not Applicable for Storie Index | Grangeville fine sandy loam, saline-alkali, partially d rained  Water  Not Applicable for Storie Index  (percent)  Grangeville (85%)  Grangeville (85%)  Water (100%) | Grangeville fine sandy loam, saline-alkali, partially d rained  Water  Not Applicable for Storie Index  Not Applicable for Storie Index  Not Applicable for Storie Index  Not Applicable for Storie Index |



#### **ASSESSORS MAP**







#### ASSESSORS MAP