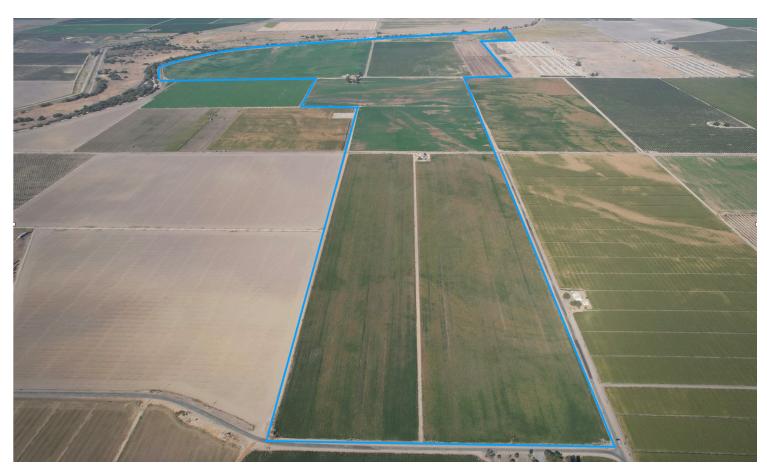

### **ROSA RANCH**

513.91 ACRES

#### **LOCATION**

The subject property is located at West Excelsior & South Bryan Avenue, 25415 South Bryan Avenue, Riverdale CA, 93656

#### **DESCRIPTION**

This opportunity is 513.91+/- acres on 11 parcels with approximately 206.26+/- acres of Pima Cotton and 307.65+/- acres of Alfalfa. The Fresno Slough runs along the West end of the ranch and S Polk Avenue runs along the East edge. Suitable for permanent crop plantings.