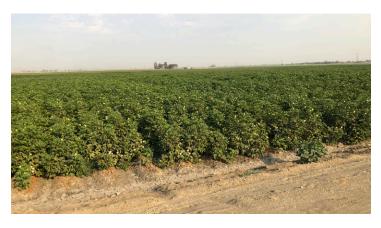

#### **DESCRIPTION**

This opportunity is 513.91+/- acres on 11 parcels with approximately 206.26+/- acres of Pima Cotton and 307.65+/- acres of Alfalfa. The Fresno Slough runs along the West end of the ranch and S Polk Avenue runs along the East edge. Suitable for permanent crop plantings.

#### **CROPS**

Approximately 206.26 acres of Pima Cotton and 307.65 acres of Alfalfa. This ranch has historically been farmed to row crops.