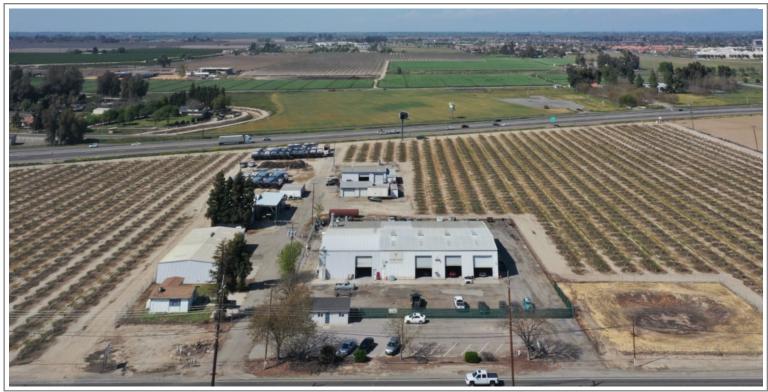

### **24.71 ACRES**

<u>\$4,200,000</u>

Location: The subject property is located at 12642 Hanford Armona Rd, Hanford, CA 93230

adjacent to Highway 198 and Hanford Armona Rd, just East of 13th Avenue.

Description: This opportunity is 24.71 +/- acres on one parcel with approximately 20 acres of

young almonds. This property offers an excellent location and Highway 198 exposure. The buildings and almond trees provide income and potential tax

benefits.

Parcel #'s: Kings County APNs 011-010-030

Zoning: CS - Commercial Service

Buildings: All of the commercial buildings are occupied and provide monthly income. The

monthly income is currently \$7,950 per month. The buildings range in size and monthly rent:

1) The 15,500 SF building rents for \$5,000/mo

#### **Photos**