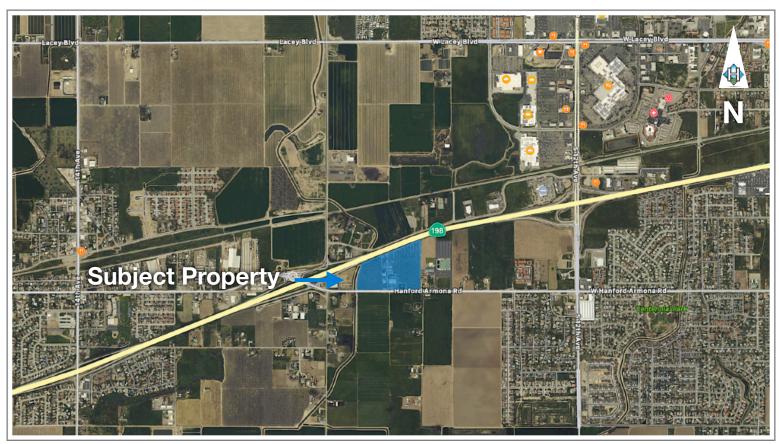

### **24.71 ACRES**

<u>\$4,200,000</u>

Location: The subject property is located at 12642 Hanford Armona Rd, Hanford, CA 93230

adjacent to Highway 198 and Hanford Armona Rd, just East of 13th Avenue.

Description: This opportunity is 24.71 +/- acres on one parcel with approximately 20 acres of

#### **Assessors Map**