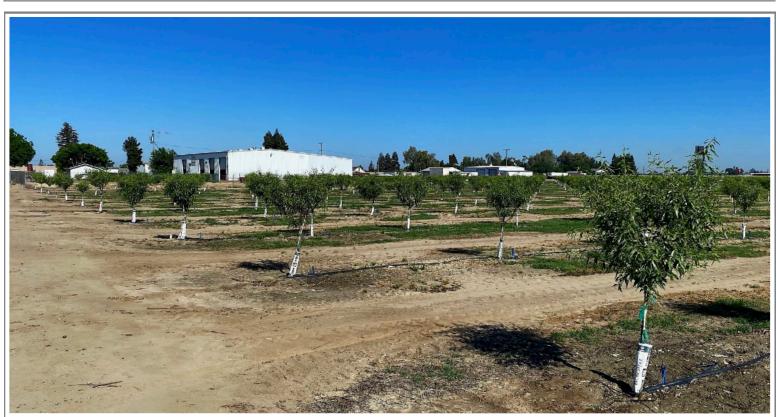

young almonds. This property offers an excellent location and Highway 198 exposure. The buildings and almond trees provide income and potential tax

benefits.

Parcel #'s: Kings County APNs 011-010-030

Zoning: CS - Commercial Service

#### **Photos**