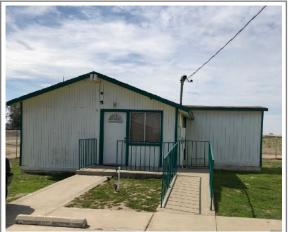

Buildings: All of the commercial buildings are occupied and provide monthly income. The

monthly income is currently \$7,950 per month. The buildings range in size and monthly rent:

1) The 15,500 SF building rents for \$5,000/mo

2) The 5,000 SF building rents for \$1,100/mo

3) The 3,000 SF building rents for \$750/mo

4) The 2,700 SF building rents for \$600/mo and

5) The 1,625 SF building rents for \$500/mo

Water & This property has city water, sewer and electric power.

#### **Photos**