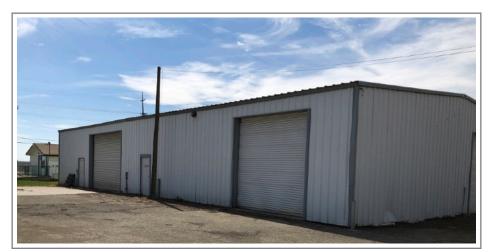

Buildings: All of the commercial buildings are occupied and provide monthly income. The

monthly income is currently \$7,950 per month. The buildings range in size and monthly rent:

1) The 15,500 SF building rents for \$5,000/mo

2) The 5,000 SF building rents for \$1,100/mo

3) The 3,000 SF building rents for \$750/mo

4) The 2,700 SF building rents for \$600/mo and

5) The 1,625 SF building rents for \$500/mo

Water & This property has city water, sewer and electric power.

#### **Photos**