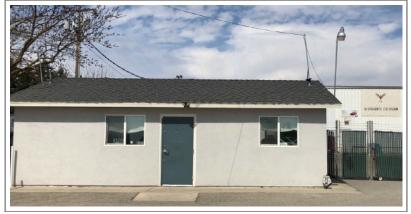

Buildings: All of the commercial buildings are occupied and provide monthly income. The

monthly income is currently \$7,950 per month. The buildings range in size and monthly rent:

1) The 15,500 SF building rents for \$5,000/mo

2) The 5,000 SF building rents for \$1,100/mo

3) The 3,000 SF building rents for \$750/mo

4) The 2,700 SF building rents for \$600/mo and

5) The 1,625 SF building rents for \$500/mo

Water & This property has city water, sewer and electric power.

#### **Photos**