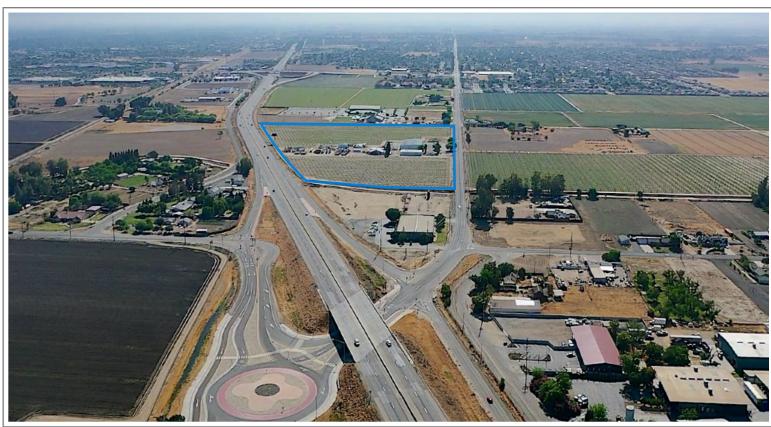

### **24.71 ACRES**

<u>\$4,200,000</u>

Location: The subject property is located at 12642 Hanford Armona Rd, Hanford, CA 93230

adjacent to Highway 198 and Hanford Armona Rd, just East of 13th Avenue.

Description: This opportunity is 24.71 +/- acres on one parcel with approximately 20 acres of

#### **Photos**