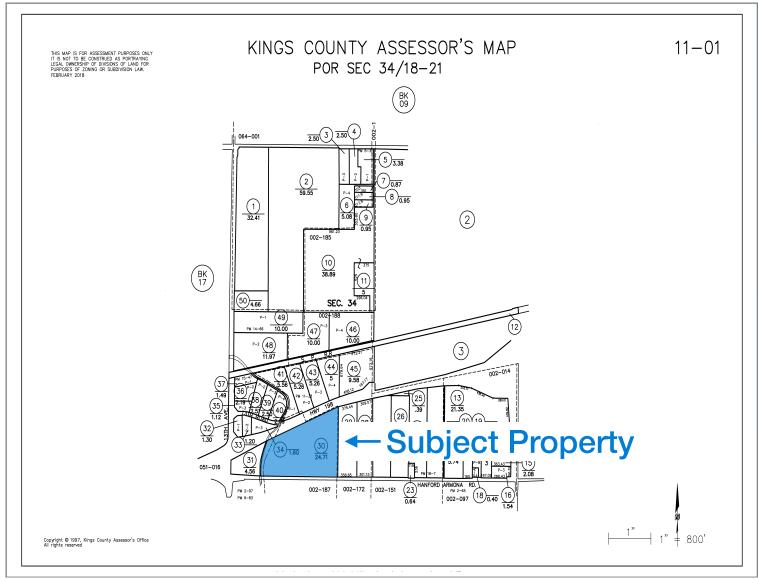

ter Management Act passed in 2014 requires

groundwater basins be sustainable by 2040 and requires Groundwater Sustainability Plans (GSP) by 2020. GSPs may limit the amount of well water pumped. For more information go to <a href="https://water.ca.gov/Programs/">https://water.ca.gov/Programs/</a>

**Groundwater-Management/SGMA-Groundwater-Management** 

Price/Terms: \$4,200,000 cash at close of escrow.

The information contained herein has been obtained from reliable sources, however, the accuracy cannot be guaranteed. We assume no responsibility for errors, omissions, or misrepresentations. This offer is subject to change, withdrawal, or prior sale at any time without notice. Contact your legal and tax consultants for further instruction.



#### **Photos**







#### **Assessors Map**







#### **Photos**