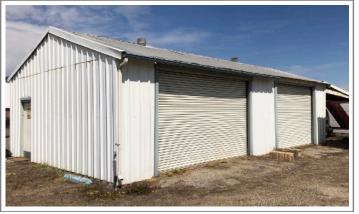

Buildings: All of the commercial buildings are occupied and provide monthly income. The

monthly income is currently \$7,950 per month. The buildings range in size and monthly rent:

1) The 15,500 SF building rents for \$5,000/mo

2) The 5,000 SF building rents for \$1,100/mo

3) The 3,000 SF building rents for \$750/mo

4) The 2,700 SF building rents for \$600/mo and

5) The 1,625 SF building rents for \$500/mo

Water & This property has city water, sewer and electric power.

#### **Photos**