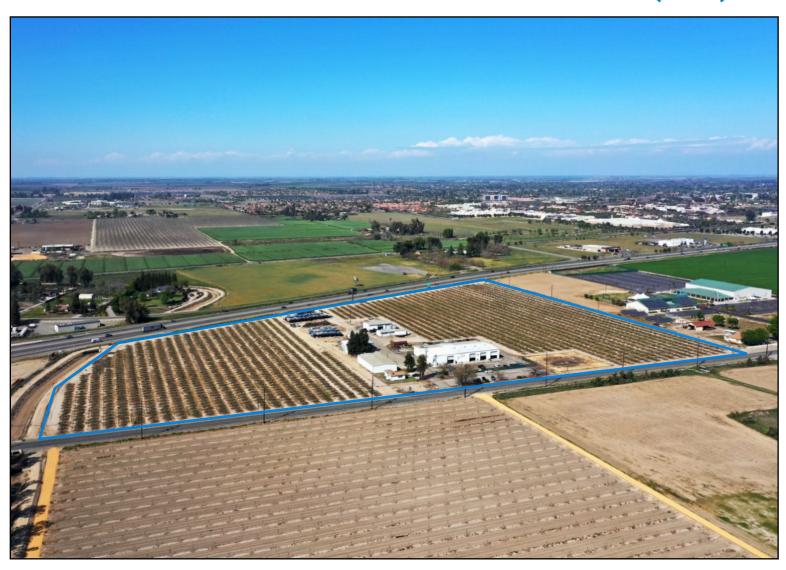

### **24.71 ACRES**

<u>\$4,200,000</u>

Location: The subject property is located at 12642 Hanford Armona Rd, Hanford, CA 93230

adjacent to Highway 198 and Hanford Armona Rd, just East of 13th Avenue.

Description: This opportunity is 24.71 +/- acres on one parcel with approximately 20 acres of

young almonds. This property offers an excellent location and Highway 198 exposure. The buildings and almond trees provide income and potential tax

benefits.

Parcel #'s: Kings County APNs 011-010-030

Zoning: CS - Commercial Service

Buildings: All of the commercial buildings are occupied and provide monthly income. The

monthly income is currently \$7,950 per month. The buildings range in size and monthly rent:

1) The 15,500 SF building rents for \$5,000/mo

#### **Photos**