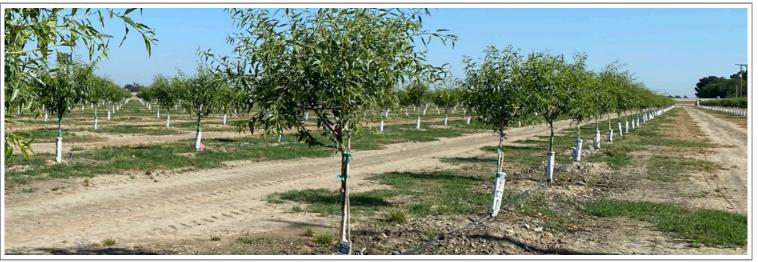

young almonds. This property offers an excellent location and Highway 198 exposure. The buildings and almond trees provide income and potential tax

benefits.

Parcel #'s: Kings County APNs 011-010-030

Zoning: CS - Commercial Service

#### **Photos**